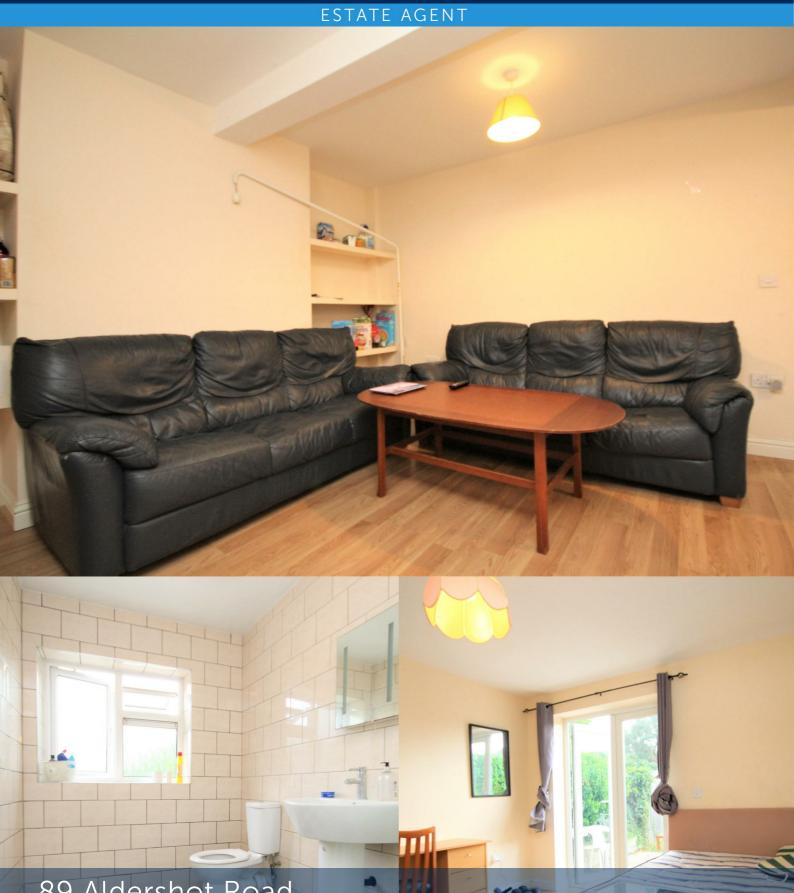

## CAVENDER

89 Aldershot Road , Guildford, GU2 8AJ

£2,300 PCM

\*\*GET A £100 NANDOS VOUCHER WHEN YOU RENT THIS PROPERTY THROUGH CAVENDERS\*\* A five bedrooms semi detached house, open plan lounge/diner, modern kitchen, two separate shower rooms and one en-suite. Private garden and 2 allocated off street parking spaces. Less than a mile to the University and walking distance to Guildford and mainline station.